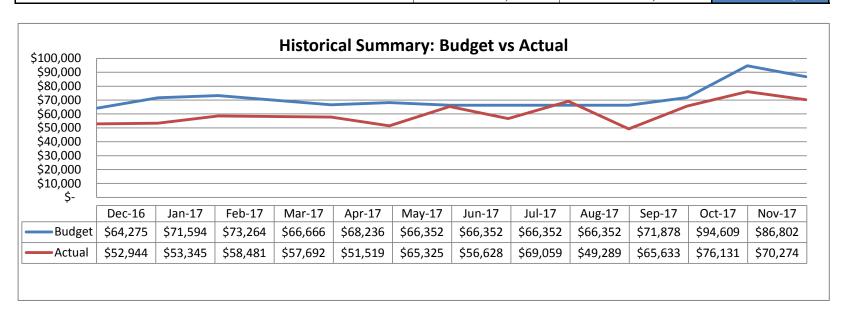

#### **IV.** Administrative Matters

A. Approval of Minutes of December 4, 2017 Meeting Exhibit 5

B. Acceptance of November 2017 Financial Statements Exhibit 6

| Ballantrae | CDD  | Meeting |
|------------|------|---------|
| January 8, | 2018 |         |