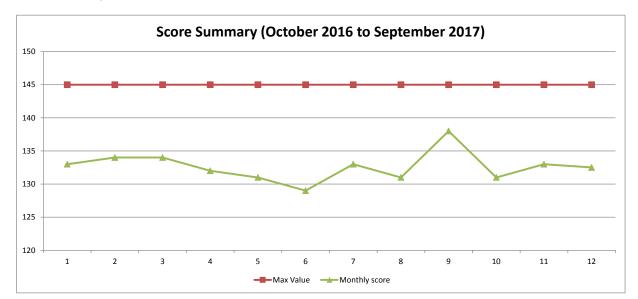

#### BALLANTRAE SCORECARD FOR VISUAL GRADE SHEET FY 2017

| Score Summary (per month) | 1   | 2   | 3   | 4   | 5   | 6   | 7   | 8   | 9   | 10  | 11  | 12    |
|---------------------------|-----|-----|-----|-----|-----|-----|-----|-----|-----|-----|-----|-------|
| Max Value                 | 145 | 145 | 145 | 145 | 145 | 145 | 145 | 145 | 145 | 145 | 145 | 145   |
| Monthly score             | 133 | 134 | 134 | 132 | 131 | 129 | 133 | 131 | 138 | 131 | 133 | 132.5 |