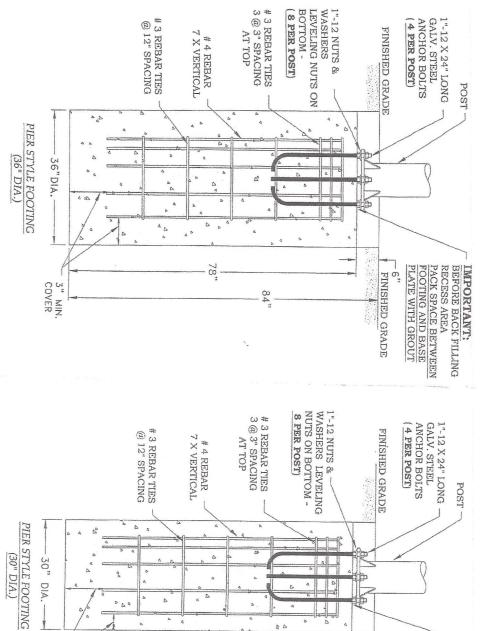

1. Tax Audit Proposals Exhibit 3

- a. LLS Tax Solutions
- b. GNP Services
- 2. Dock and playground pole removal cost Exhibit 4
- E. District Engineer
- F. Pond Manager

#### THIS PROPOSAL IS GOOD FOR 30 DAYS

|   | Remove dock & columns as directed                                         |   |    | w.qualitania    |                 |
|---|---------------------------------------------------------------------------|---|----|-----------------|-----------------|
| 1 | REMOVE WOODEN DOCK & 4 EA COLUMNS TO WATERLINE                            | 1 | LS | \$<br>4,900.00  | \$<br>4,900.00  |
| 2 | REMOVE 4 EA STEEL COLUMNS / PLAYGROUND AREA TO 2 FT BELOW EXSISTING GRADE | 1 | LS | \$<br>10,700.00 | \$<br>10,700.00 |
| 3 | REPLACE OR REPAIR DAMAGED GRASS OR SOD AREAS & CLEAN UP PLAYGROUND AREA   | 1 | LS | \$<br>2,100.00  | \$<br>2,100.00  |
|   |                                                                           |   |    | JOB TOTAL       | \$<br>17,700.00 |