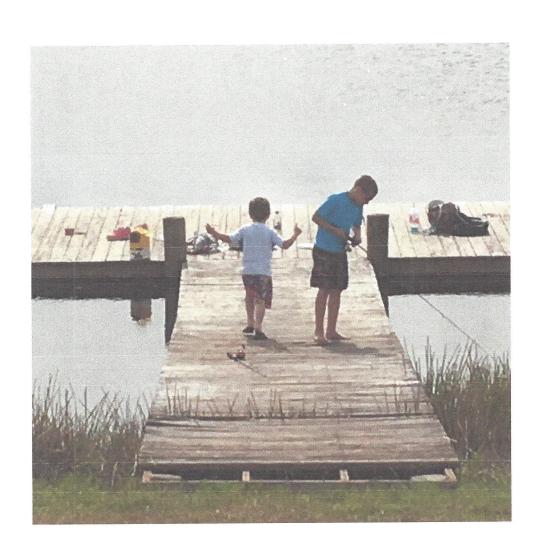

#### THIS PROPOSAL IS GOOD FOR 30 DAYS

|   | Remove dock & columns as directed                                         |   |    | w.qualitania    |                 |
|---|---------------------------------------------------------------------------|---|----|-----------------|-----------------|
| 1 | REMOVE WOODEN DOCK & 4 EA COLUMNS TO WATERLINE                            | 1 | LS | \$<br>4,900.00  | \$<br>4,900.00  |
| 2 | REMOVE 4 EA STEEL COLUMNS / PLAYGROUND AREA TO 2 FT BELOW EXSISTING GRADE | 1 | LS | \$<br>10,700.00 | \$<br>10,700.00 |
| 3 | REPLACE OR REPAIR DAMAGED GRASS OR SOD AREAS & CLEAN UP PLAYGROUND AREA   | 1 | LS | \$<br>2,100.00  | \$<br>2,100.00  |
|   |                                                                           |   |    | JOB TOTAL       | \$<br>17,700.00 |